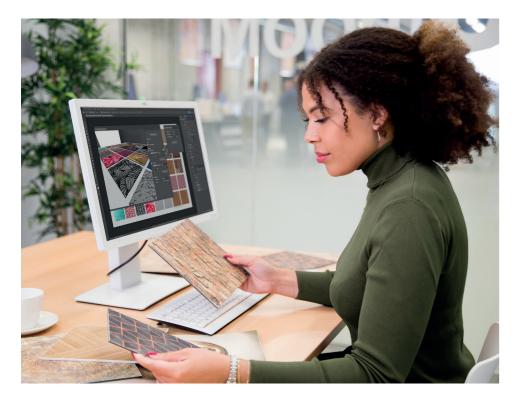

### For designers and print providers

PRISMAelevate XL is an integrated solution to make high-quality elevated printing simple and reliable, enabling graphic designers, Print Service Providers, sign-makers, and industrial graphics print providers to print new and exciting tactile applications.

#### Clear conceptualisation

Exceptionally easy file creation via a highly accurate 3D previews of dimensional effects. Potential adjustments can be identified in an instant without the need for costly test prints. Operators can simply RIP with ONYX Thrive for multi-layering printing on Arizona flatbed printers.