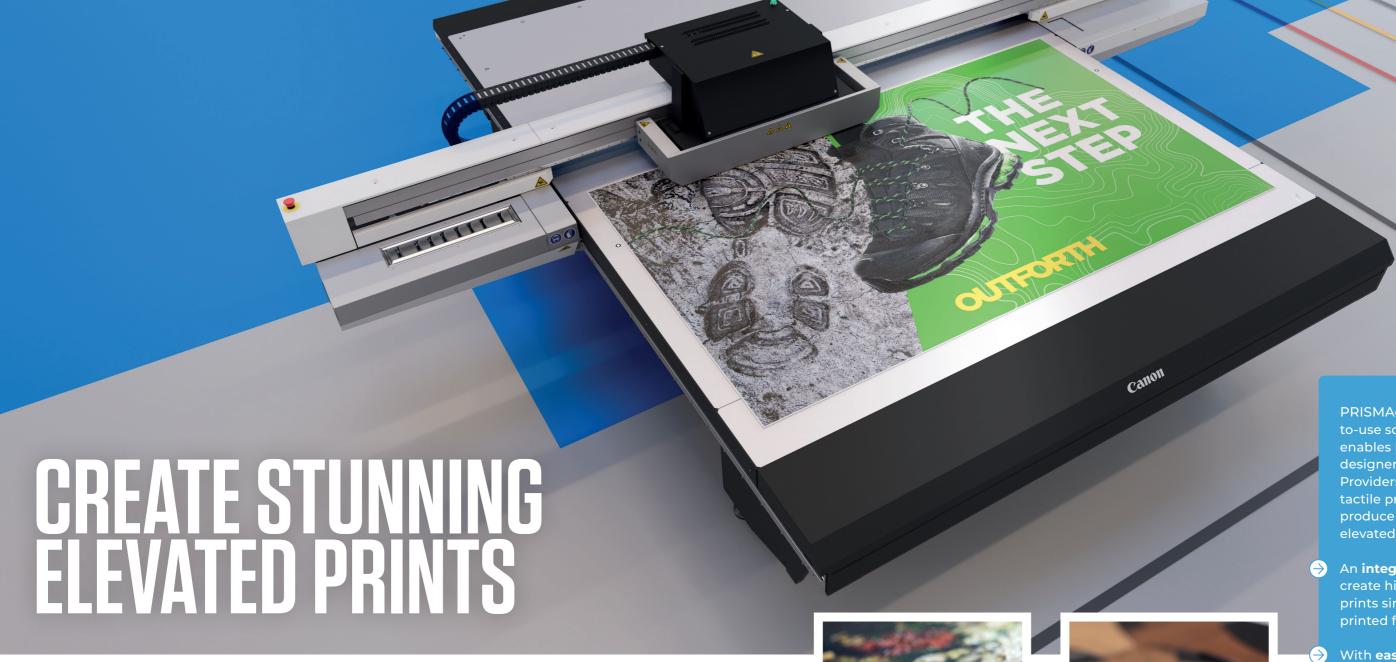

#### Unique elevated prints

Create added value print applications that stand out and add exciting tactile elements that mimic textured surfaces, embossing, metallic accents and raised lettering.

#### Open-up new markets

Give print a complete new dimension on rigid substrates like aluminum composite panels, metal foil faced boards and glass.

Print applications that stand out such as high-value décor material, tactile art reproductions, package prototyping and disability signage and braille. PRISMAelevate XL is an easyto-use software application that enables Large Format Graphics designers and Print Service Providers (PSPs) to create tactile print applications and produce outstanding-quality elevated prints up to 4 mm.

Simplify design and production of stunning elevated print applications, enabling effortless printing on the award-winning Arizona flatbed series.