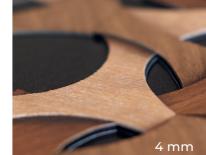

#### PRISMAelevate XL - Alto-Plus

- · Increased tickness textured surfaces
- · Opaque Elevation + colour
- $\cdot$  Textured printing: up to 4 mm
- 100 layers maximum
- Layers of dark ink
- Mold mode for increased speed
- Use varnish in elevation to reduce tension build-up (when available)
- · Use varnish as top layer (when available)