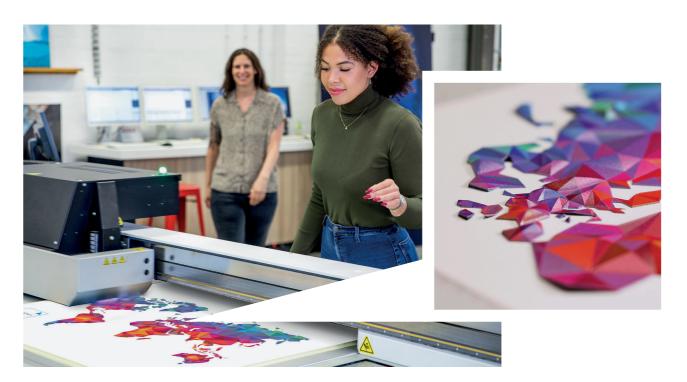

#### Intelligent layering

Using patented Advanced Layer Printing System (ALPS) technology with the Arizona mid volume series and Arizona 2300 series, PRISMAelevate XL enables to print intelligent layers of ink and create unique high-resolution colour print applications with stunning tactile elements.

## INTELLIGENT LAYERING

PRISMAelevate XL delivers fabulous, eye-catching elevated prints that – literally – stand out from the rest. With the outstanding colour reproduction and precision printing capability of the award-winning Arizona flatbed print technology, the high-end print quality of elevated prints that can be achieved with PRISMAelevate XL is unique in the market.